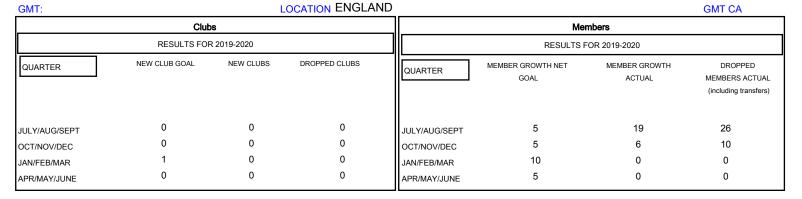

## MONTHLY MEMBERSHIP PROGRESS REPORT

## District 105 N







| DROPPED CLUBS: 0  DROPPED MEMBERS |         | 13 CLUBS OF 82 ADDED 1 OR MORE<br>NEW MEMBERS | GENDER DISTRIE  MALE  FEMALE | 942 (69.26%)<br>418 (30.74%) |     |
|-----------------------------------|---------|-----------------------------------------------|------------------------------|------------------------------|-----|
| DECEASED                          | 1       | CLICK HERE FOR CUMULATIVE  MEMBERSHIP DATA    | TOTAL FAMILY UNIT MEMBERS    |                              | 163 |
| CLUB CANCELLED OTHER              | 0<br>35 |                                               | FAMILY MEMBERS PAYING HALF   |                              | 83  |
| TOTAL                             | 36      |                                               | 5020                         |