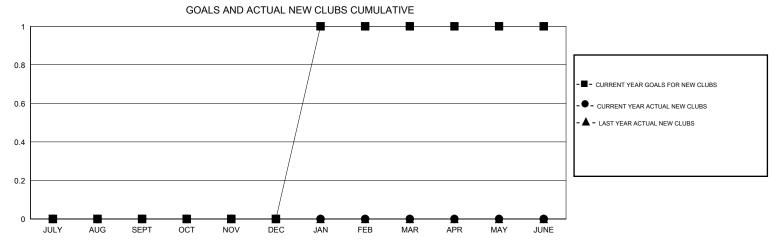

## MONTHLY MEMBERSHIP PROGRESS REPORT

## District 105 N







| DROPPED CLUBS: 0  DROPPED MEMBERS |         | 13 CLUBS OF 82 ADDED 1 OR MORE<br>NEW MEMBERS | GENDER DISTRIE  MALE  FEMALE | 942 (69.26%)<br>418 (30.74%) |     |
|-----------------------------------|---------|-----------------------------------------------|------------------------------|------------------------------|-----|
| DECEASED                          | 1       | CLICK HERE FOR CUMULATIVE  MEMBERSHIP DATA    | TOTAL FAMILY UNIT MEMBERS    |                              | 163 |
| CLUB CANCELLED OTHER              | 0<br>35 |                                               | FAMILY MEMBERS PAYING HALF   |                              | 83  |
| TOTAL                             | 36      |                                               | 5020                         |