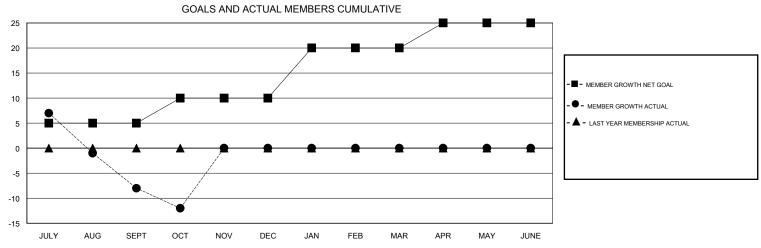

## MONTHLY MEMBERSHIP PROGRESS REPORT

## District 105 N







| DROPPED CLUBS: 0  DROPPED MEMBERS |         | 13 CLUBS OF 82 ADDED 1 OR MORE<br>NEW MEMBERS | GENDER DISTRIE  MALE  FEMALE | 942 (69.26%)<br>418 (30.74%) |     |
|-----------------------------------|---------|-----------------------------------------------|------------------------------|------------------------------|-----|
| DECEASED                          | 1       | CLICK HERE FOR CUMULATIVE  MEMBERSHIP DATA    | TOTAL FAMILY UNIT MEMBERS    |                              | 163 |
| CLUB CANCELLED OTHER              | 0<br>35 |                                               | FAMILY MEMBERS PAYING HALF   |                              | 83  |
| TOTAL                             | 36      |                                               | 5020                         |